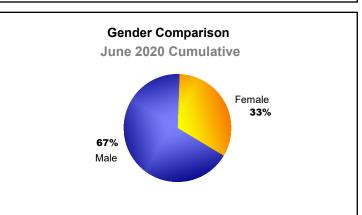

| 652                         | -111                     |
| 2018-2019 | 4            | 7                | -3                     | 427            | 102                | 46                   | 33                  | 608                      | 610                         | -2                       |
| 2019-2020 | 3            | 7                | -4                     | 249            | 78                 | 60                   | 20                  | 407                      | 707                         | -300                     |
| Average   | 2            | 6                | -3                     | 376            | 64                 | 46                   | 22                  | 509                      | 657                         | -148                     |









MBR0065 Page 1 of 1 9/9/2020 2:55:58AM