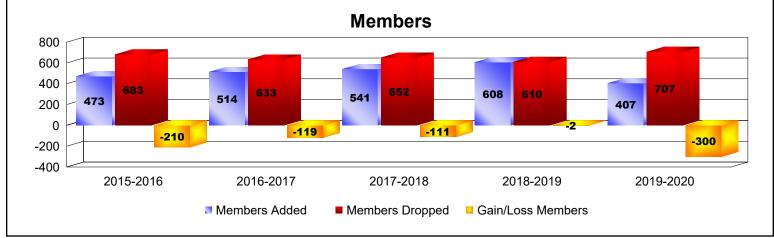

## **Multiple District 16**

| Year      | New<br>Clubs | Dropped<br>Clubs | Gain/<br>Loss<br>Clubs | New<br>Members | Charter<br>Members | Reinstate<br>Members | Transfer<br>Members | Total<br>Member<br>Added | Total<br>Members<br>Dropped | Gain/<br>Loss<br>Members |
|-----------|--------------|------------------|------------------------|----------------|--------------------|----------------------|---------------------|--------------------------|-----------------------------|--------------------------|
| 2015-2016 | 0            | 5                | -5                     | 386            | 8                  | 54                   | 25                  | 473                      | 683                         | -210                     |
| 2016-2017 | 2            | 6                | -4                     | 417            | 48                 | 25                   | 24                  | 514                      | 633                         | -119                     |
| 2017-2018 | 3            | 4                | -1                     | 402            | 86                 | 47                   | 6                   | 541                      | 652                         | -111                     |
| 2018-2019 | 4            | 7                | -3                     | 427            | 102                | 46                   | 33                  | 608                      | 610                         | -2                       |
| 2019-2020 | 3            | 7                | -4                     | 249            | 78                 | 60                   | 20                  | 407                      | 707                         | -300                     |
| Average   | 2            | 6                | -3                     | 376            | 64                 | 46                   | 22                  | 509                      | 657                         | -148                     |