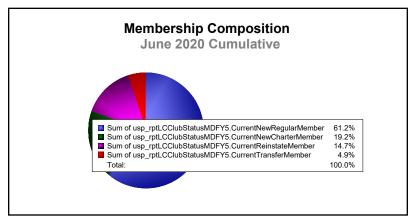

| 652                         | -111                     |
| 2018-2019 | 4            | 7                | -3                     | 427            | 102                | 46                   | 33                  | 608                      | 610                         | -2                       |
| 2019-2020 | 3            | 7                | -4                     | 249            | 78                 | 60                   | 20                  | 407                      | 707                         | -300                     |
| Average   | 2            | 6                | -3                     | 376            | 64                 | 46                   | 22                  | 509                      | 657                         | -148                     |









MBR0065 Page 1 of 1 9/9/2020 2:55:58AM