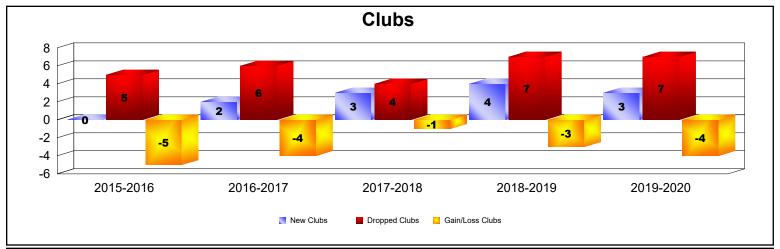

## **Multiple District 16**

| Year      | New<br>Clubs | Dropped<br>Clubs | Gain/<br>Loss<br>Clubs | New<br>Members | Charter<br>Members | Reinstate<br>Members | Transfer<br>Members | Total<br>Member<br>Added | Total<br>Members<br>Dropped | Gain/<br>Loss<br>Members |
|-----------|--------------|------------------|------------------------|----------------|--------------------|----------------------|---------------------|--------------------------|-----------------------------|--------------------------|
| 2015-2016 | 0            | 5                | -5                     | 386            | 8                  | 54                   | 25                  | 473                      | 683                         | -210                     |
| 2016-2017 | 2            | 6                | -4                     | 417            | 48                 | 25                   | 24                  | 514                      | 633                         | -119                     |
| 2017-2018 | 3            | 4                | -1                     | 402            | 86                 | 47                   | 6                   | 541                      | 652                         | -111                     |
| 2018-2019 | 4            | 7                | -3                     | 427            | 102                | 46                   | 33                  | 608                      | 610                         | -2                       |
| 2019-2020 | 3            | 7                | -4                     | 249            | 78                 | 60                   | 20                  | 407                      | 707                         | -300                     |
| Average   | 2            | 6                | -3                     | 376            | 64                 | 46                   | 22                  | 509                      | 657                         | -148                     |